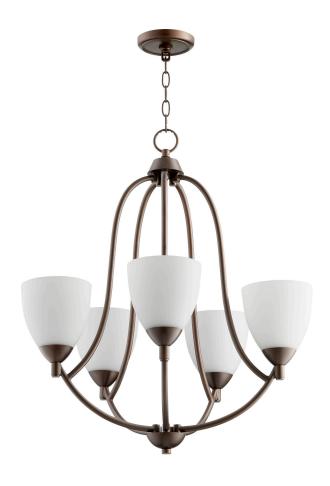

## **PRODUCT DETAILS:**

Distinguished by the sinuous, organic forms of its clean lined tube frames, the Barkley series works in a variety of interior styles from the traditional to the contemporary. The simple metal forms and the cleanliness of the glass shades complement the symmetry of the design profile.

## Barkley

6069-5-86

Barkley 5 Light Oiled Bronze Transitional Chandelier

| Project:        |  |
|-----------------|--|
| Location:       |  |
| Fixture Type: _ |  |
| Catalog #       |  |

| DETAILS            |                  |
|--------------------|------------------|
| FINISH:            | Oiled Bronze     |
| MATERIAL:          | Steel and Glass  |
| DIFFUSER MATERIAL: | Satin Opal Glass |
| LOCATION:          | Dry Listed       |